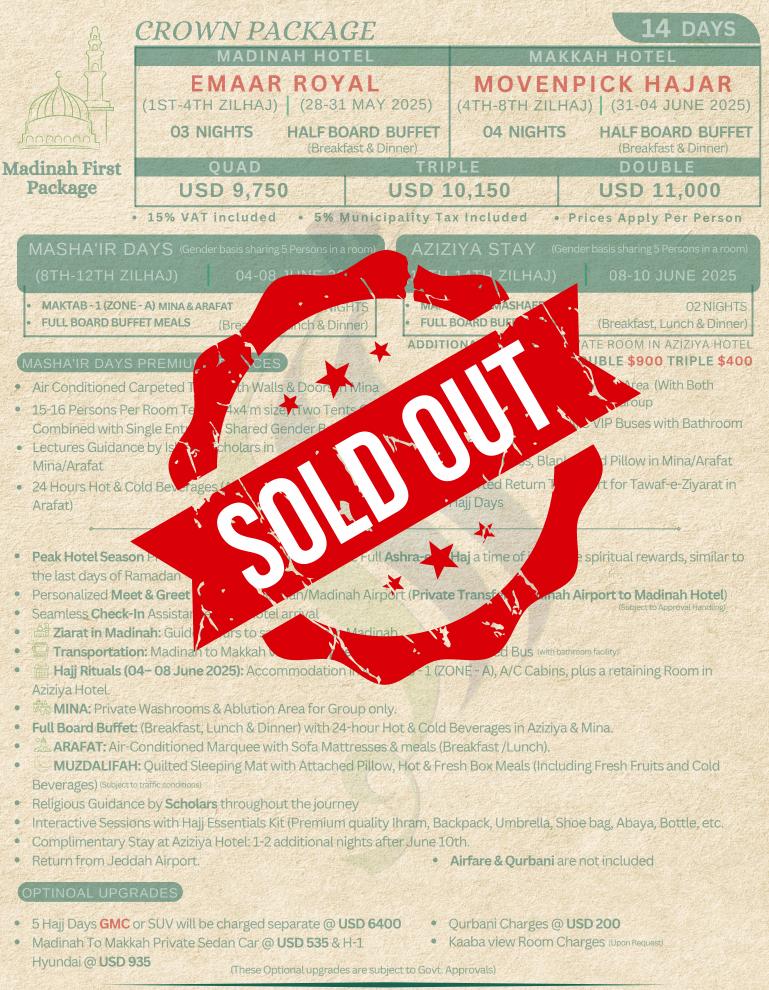

# HAMCO TRAVELS PVT LTD

|                                                                                                                |                                                                                                                                                                                                                                                                                                                                                                                                                                                                                                                                                                                         |                                                                                                                                                                  | State Parts                                                                                                                                                                                                                                                               |                                                                                                                                                                                  |  |
|----------------------------------------------------------------------------------------------------------------|-----------------------------------------------------------------------------------------------------------------------------------------------------------------------------------------------------------------------------------------------------------------------------------------------------------------------------------------------------------------------------------------------------------------------------------------------------------------------------------------------------------------------------------------------------------------------------------------|------------------------------------------------------------------------------------------------------------------------------------------------------------------|---------------------------------------------------------------------------------------------------------------------------------------------------------------------------------------------------------------------------------------------------------------------------|----------------------------------------------------------------------------------------------------------------------------------------------------------------------------------|--|
| ۵                                                                                                              | CROWN (SEMI TRA                                                                                                                                                                                                                                                                                                                                                                                                                                                                                                                                                                         | NSIT)                                                                                                                                                            |                                                                                                                                                                                                                                                                           | 14 DAYS                                                                                                                                                                          |  |
|                                                                                                                | MADINAH HOTEL                                                                                                                                                                                                                                                                                                                                                                                                                                                                                                                                                                           |                                                                                                                                                                  | MAKKAH HOTEL                                                                                                                                                                                                                                                              |                                                                                                                                                                                  |  |
|                                                                                                                | EMAARROYAL(1ST-4TH ZILHAJ)(28-31 MAY 2025)O3 NIGHTSHALF BOARD BUFFET<br>(Breakfast & Dinner)                                                                                                                                                                                                                                                                                                                                                                                                                                                                                            |                                                                                                                                                                  | MOVENPICK HAJAR<br>(4TH-6TH ZILHAJ) (31-02 JUNE 2025)<br>02 NIGHTS HALF BOARD BUFFET<br>(Breakfast & Dinner)                                                                                                                                                              |                                                                                                                                                                                  |  |
| 10000001                                                                                                       |                                                                                                                                                                                                                                                                                                                                                                                                                                                                                                                                                                                         |                                                                                                                                                                  |                                                                                                                                                                                                                                                                           |                                                                                                                                                                                  |  |
| Iadinah First                                                                                                  | QUAD                                                                                                                                                                                                                                                                                                                                                                                                                                                                                                                                                                                    | TRIPL                                                                                                                                                            |                                                                                                                                                                                                                                                                           | DOUBLE                                                                                                                                                                           |  |
| Package                                                                                                        | USD 8,500                                                                                                                                                                                                                                                                                                                                                                                                                                                                                                                                                                               | USD 9,                                                                                                                                                           |                                                                                                                                                                                                                                                                           | USD 9,800                                                                                                                                                                        |  |
|                                                                                                                | • 15% VAT included • 5% Munici                                                                                                                                                                                                                                                                                                                                                                                                                                                                                                                                                          | pality Tax                                                                                                                                                       | Included • P                                                                                                                                                                                                                                                              | rices Apply Per Person                                                                                                                                                           |  |
| MASHA'IR D<br>(8TH-12TH ZI                                                                                     | DAYS (Gender basis sharing 5 Persons in a room)<br>LHAJ) 04-08 JUNE 2025                                                                                                                                                                                                                                                                                                                                                                                                                                                                                                                | (06ТН-(                                                                                                                                                          | <b>'A STAY</b> (Genc<br>08TH ZILHAJ)<br>14TH ZILHAJ)                                                                                                                                                                                                                      | der basis sharing 5 Persons in a room)<br>02-04 JUNE 2025<br>08-10 JUNE 2025                                                                                                     |  |
| MAKTAB - 1 (ZONE     FULL BOARD BUF                                                                            |                                                                                                                                                                                                                                                                                                                                                                                                                                                                                                                                                                                         |                                                                                                                                                                  | ET AL MASHAER<br>ARD BUFFET MEALS                                                                                                                                                                                                                                         | 04 NIGHTS<br>(Breakfast, Lunch & Dinner)                                                                                                                                         |  |
|                                                                                                                | PREMIUM SERVICES                                                                                                                                                                                                                                                                                                                                                                                                                                                                                                                                                                        | ADDITION                                                                                                                                                         |                                                                                                                                                                                                                                                                           | ATE ROOM IN AZIZIYA HOTEL<br>OUBLE \$900 TRIPLE \$400                                                                                                                            |  |
| Combined with S<br>• Lectures Guidand<br>Mina/Arafat                                                           | er Room Tent of 4x4 m size, (Two Tents Can<br>Single Entrance) Shared Gender Basis<br>ce by Islamic Scholars in<br>Cold Beverages (Also Available in                                                                                                                                                                                                                                                                                                                                                                                                                                    | <ul> <li>Pri<br/>Mo</li> <li>Sof</li> <li>Eso</li> </ul>                                                                                                         | <ul> <li>e Options WC &amp; French) For Our Group</li> <li>Privately Chartered A/C VIP Buses with Bathroom<br/>Model 2024/25</li> <li>Sofa Mattress, Blanket and Pillow in Mina/Arafat</li> <li>Escorted Return Transport for Tawaf-e-Ziyarat in<br/>Hajj Days</li> </ul> |                                                                                                                                                                                  |  |
| the last days of R<br>Personalized Mee<br>Seamless Check-<br>Complete Seamless Check-<br>Complimentary S       | et & Greet services at Jeddah/Madinah Airp<br>In Assistance upon hotel arrival<br>inah: Guided tours to sacred sites in Madina<br>on: Madinah to Makkah via High-Speed Train<br>04-08 June 2025): Accommodation in MAK<br>e Washrooms & Ablution Area for Group onlet:<br>(Breakfast, Lunch & Dinner) with 24-hour H<br>Conditioned Marquee with Sofa Mattresses<br>I: Quilted Sleeping Mat with Attached Pillov<br>to traffic conditions)<br>ce by Scholars throughout the journey<br>ons with Hajj Essentials Kit (Premium quality<br>Stay at Aziziya Hotel: 1-2 additional nights af | oort ( <b>Private T</b><br>ah<br>n / Private Cha<br>(TAB - 1 (ZON<br>ly.<br>Hot & Cold Be<br>& meals (Brea<br>w, Hot & Fresh<br>/ Ihram, Backp<br>fter June 10th | ransfers Madinah A<br>artered Bus (with bathro<br>E - A), A/C Cabins, p<br>verages in Aziziya &<br>akfast /Lunch).<br>Box Meals (Includi<br>back, Umbrella, Sho                                                                                                           | Airport to Madinah Hotel)<br>(Subject to Approval Handling)<br>boom facility)<br>blus a retaining Room in<br>a Mina.<br>Ing Fresh Fruits and Cold<br>be bag, Abaya, Bottle, etc. |  |
| Return from Jede     OPTINOAL UPGF                                                                             |                                                                                                                                                                                                                                                                                                                                                                                                                                                                                                                                                                                         | • Air                                                                                                                                                            | r <b>fare &amp; Qurbani</b> are                                                                                                                                                                                                                                           | not included                                                                                                                                                                     |  |
| CALLS AND CONTROL OF A STATE OF A | or SUV will be charged separate @ USD 640                                                                                                                                                                                                                                                                                                                                                                                                                                                                                                                                               |                                                                                                                                                                  | Irbani Charges @ U                                                                                                                                                                                                                                                        |                                                                                                                                                                                  |  |

Madinah To Makkah Private Sedan Car @ USD 535 & H-1 • Hyundai @ USD 935

(0)

Kaaba view Room Charges (Upon Request)

(These Optional upgrades are subject to Govt. Approvals)

+92 309 6111888 +92 321 1199960 +92 321 8474392